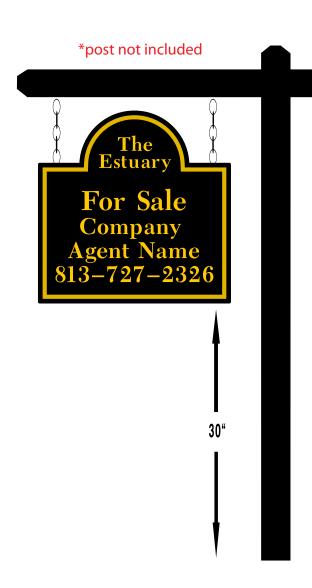

## The Estuary

Signs are Double-Sided, 23" x 23", 3mm Polymetal Signs are \$111.00 each, plus tax. Production of sign can take up to 5 business days to complete upon approval of the proof.

*Image360 South Tampa does not sell, rent or install cross-beam posts.* You can pick up your sign or arrange to have it picked up by a post rental and/or installation company. The following service the Tampa Bay Area: